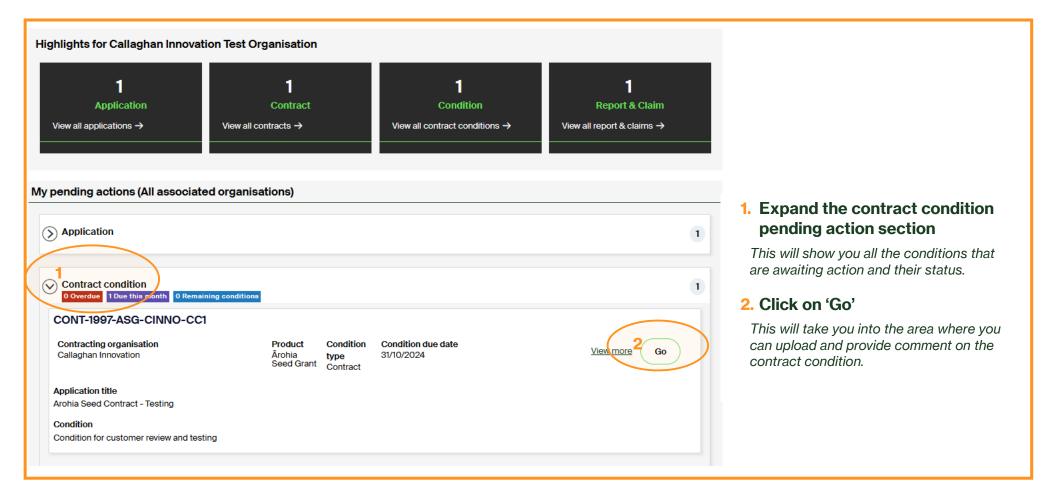

|
| 5        | Super user                                                                  |                                       |
|          | Customer Tester<br>Last login<br>28/10/2024                                 | ar                                    |

#### My Organisation > User management

This section allows you to review users who have access to the organisation records within the Grants Management system, Forge (for the organisation as shown in the top banner)

As a super\_user you can:

- Add new users
- Remove access
- Reset passwords for other users



# 3 Quick navigation

#### 3.1 How do I start a report and claim?



Rukuhia te wāhi ngaro, hei maunga tātai whetū



#### **3.2** How do I submit information to satisfy a condition?